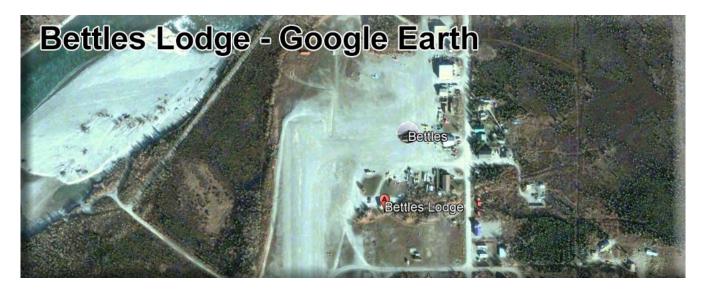

# **Bettles Lodge and Airport**

This is a "real" location, we did our best to duplicate it from Google Earth. This is a popular location relatively near the new BWEP pipeline.

Here is the Google Earth Model. You can see we tried to construct this as closely as possible to the real location.

The location is about 20 miles WNW of Prospect Creek PAPR. The runway and complex is well-lit for low light operations. The starting location is:

N66 55.0935 W151 31.0584 Mag: 127 A "land" start.

This is an "outlyer" location for the Dalton Highway Segment of the BWEP pipeline but you do not have to have the pipeline to enjoy this location.